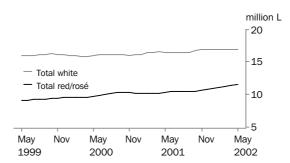

TOTAL WHITE AND RED/ROSÉ TABLE WINE

The trend for total domestic sales of white table wine in May 2002 increased slightly on April 2002 to remain at 16.9 million litres. This represents an increase of 2.2% on May 2001. The trend for total red/rosé table wine sales increased to 11.5 million litres, 1.0% higher than April 2002 and 11.5% higher than May 2001.