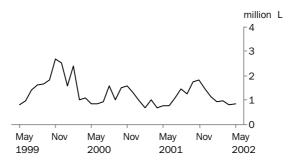

Dennis Trewin Australian Statistician TABLE WINE, GLASS
CONTAINER < 2 LITRES

The trend for sales of white table wine in glass containers less than 2 litres decreased by 1.0% on April 2002 to 6.4 million litres, but is 4.9% higher than in May 2001. The corresponding trend for red and rosé table wine increased 0.3% on April 2002 to 6.3 million litres and is 7.9% higher than in May 2001.

TABLE WINE, SOFT PACK CONTAINERS

The trend for sales of white table wine in soft packs increased by 0.6% on April 2002 to 10.5 million litres, 3.4% higher than in May 2001. The trend for sales of red/rosé wine in soft packs increased 1.9% on April 2002 to 5.2 million litres, 19.4% higher than in May 2001.