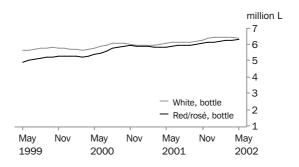

Dennis Trewin Australian Statistician TABLE WINE, GLASS
CONTAINER < 2 LITRES

The trend for sales of white table wine in glass containers less than 2 litres decreased by 1.0% on April 2002 to 6.4 million litres, but is 4.9% higher than in May 2001. The corresponding trend for red and rosé table wine increased 0.3% on April 2002 to 6.3 million litres and is 7.9% higher than in May 2001.

TOTAL WHITE AND RED/ROSÉ TABLE WINE

The trend for total domestic sales of white table wine in May 2002 increased slightly on April 2002 to remain at 16.9 million litres. This represents an increase of 2.2% on May 2001. The trend for total red/rosé table wine sales increased to 11.5 million litres, 1.0% higher than April 2002 and 11.5% higher than May 2001.