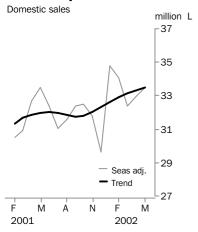

#### TREND ESTIMATES

- The trend for total domestic sales of Australian produced wine increased in May 2002 to 33.5 million litres, a 0.4% increase on April 2002 and a 4.8% increase on May 2001.
- Following decreases over the last 3 months the trend for sales of white table wine in May 2002 levelled out at 16.9 million litres, remaining virtually unchanged from April 2002. This level is 2.2% higher than in May 2001.
- The trend for sales of red and rosé table wine has increased continuously over the last year to be 11.5% higher than in May 2001.

#### SEASONALLY ADJUSTED ESTIMATES

- The seasonally adjusted estimate for total domestic sales of Australian produced wine was 33.5 million litres, up 1.6% on April 2002.
- The seasonally adjusted estimate for sales of white table wine increased in May by 3.5% over April 2002, while the estimate for sales of red/rosé table wine increased by 1.8%.

#### ORIGINAL ESTIMATES

- In original terms, 34.9 million litres of Australian produced wine was sold domestically during May, up 16.0% on April 2002 and up 3.3% on May 2001.
- Exports of Australian produced wine in May 2002 increased by 8.7 million litres over May 2001. Australia exported 404 million litres of wine with a value of \$2.041 billion in the twelve months ending May 2002. The total quantity of wine exported was 20.8% higher than for the corresponding period to May 2001, while the value increased by 18.6%.