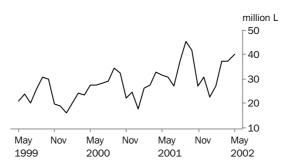

#### TREND ESTIMATES

- The trend for total domestic sales of Australian produced wine increased in May 2002 to 33.5 million litres, a 0.4% increase on April 2002 and a 4.8% increase on May 2001.
- Following decreases over the last 3 months the trend for sales of white table wine in May 2002 levelled out at 16.9 million litres, remaining virtually unchanged from April 2002. This level is 2.2% higher than in May 2001.
- The trend for sales of red and rosé table wine has increased continuously over the last year to be 11.5% higher than in May 2001.

#### SEASONALLY ADJUSTED ESTIMATES

- The seasonally adjusted estimate for total domestic sales of Australian produced wine was 33.5 million litres, up 1.6% on April 2002.
- The seasonally adjusted estimate for sales of white table wine increased in May by 3.5% over April 2002, while the estimate for sales of red/rosé table wine increased by 1.8%.

#### ORIGINAL ESTIMATES

- In original terms, 34.9 million litres of Australian produced wine was sold domestically during May, up 16.0% on April 2002 and up 3.3% on May 2001.
- Exports of Australian produced wine in May 2002 increased by 8.7 million litres over May 2001. Australia exported 404 million litres of wine with a value of \$2.041 billion in the twelve months ending May 2002. The total quantity of wine exported was 20.8% higher than for the corresponding period to May 2001, while the value increased by 18.6%.

TOTAL WHITE AND RED/ROSÉ TABLE WINE

The trend for total domestic sales of white table wine in May 2002 increased slightly on April 2002 to remain at 16.9 million litres. This represents an increase of 2.2% on May 2001. The trend for total red/rosé table wine sales increased to 11.5 million litres, 1.0% higher than April 2002 and 11.5% higher than May 2001.