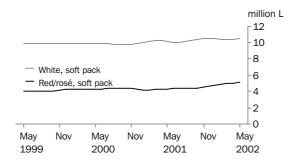

TABLE WINE, SOFT PACK CONTAINERS

The trend for sales of white table wine in soft packs increased by 0.6% on April 2002 to 10.5 million litres, 3.4% higher than in May 2001. The trend for sales of red/rosé wine in soft packs increased 1.9% on April 2002 to 5.2 million litres, 19.4% higher than in May 2001.

TOTAL WHITE AND RED/ROSÉ TABLE WINE

The trend for total domestic sales of white table wine in May 2002 increased slightly on April 2002 to remain at 16.9 million litres. This represents an increase of 2.2% on May 2001. The trend for total red/rosé table wine sales increased to 11.5 million litres, 1.0% higher than April 2002 and 11.5% higher than May 2001.